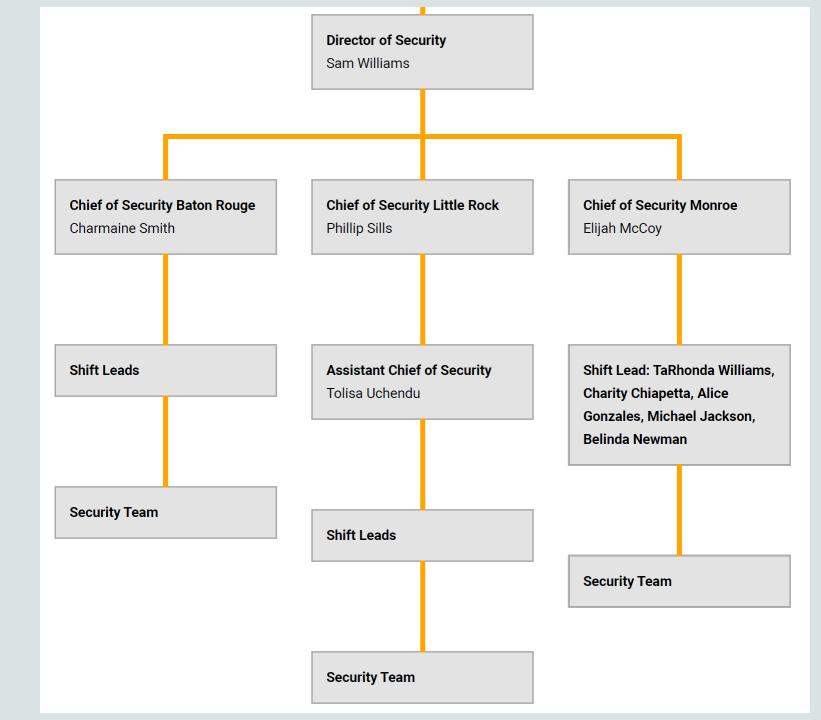

## Accountability Chart

- Security team follow the direction of Director of Security,
   Chiefs/Assistant Chiefs, and Shift Leads
- Working in accordance with Facility Director and admin staff